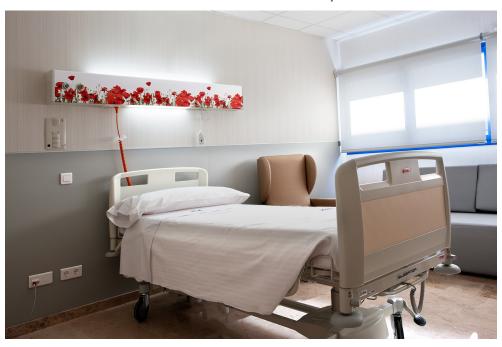

## Decorative horizontal bedhead

The **CLAIRE bedhead unit** is a hospital bedhead designed to respond to the highest aesthetics and functionality requirements, becoming another architectural element of the environment. The mechanisms, except the gas outlets, are incorporated to its lower profile, parallel to the ground, thus being hidden by the front cover.

The front cover can be customized with different bedhead finishings

for different services areas, and the image of the hospital can be incorporated.

Standards: In compliance with UNE-EN ISO 11197